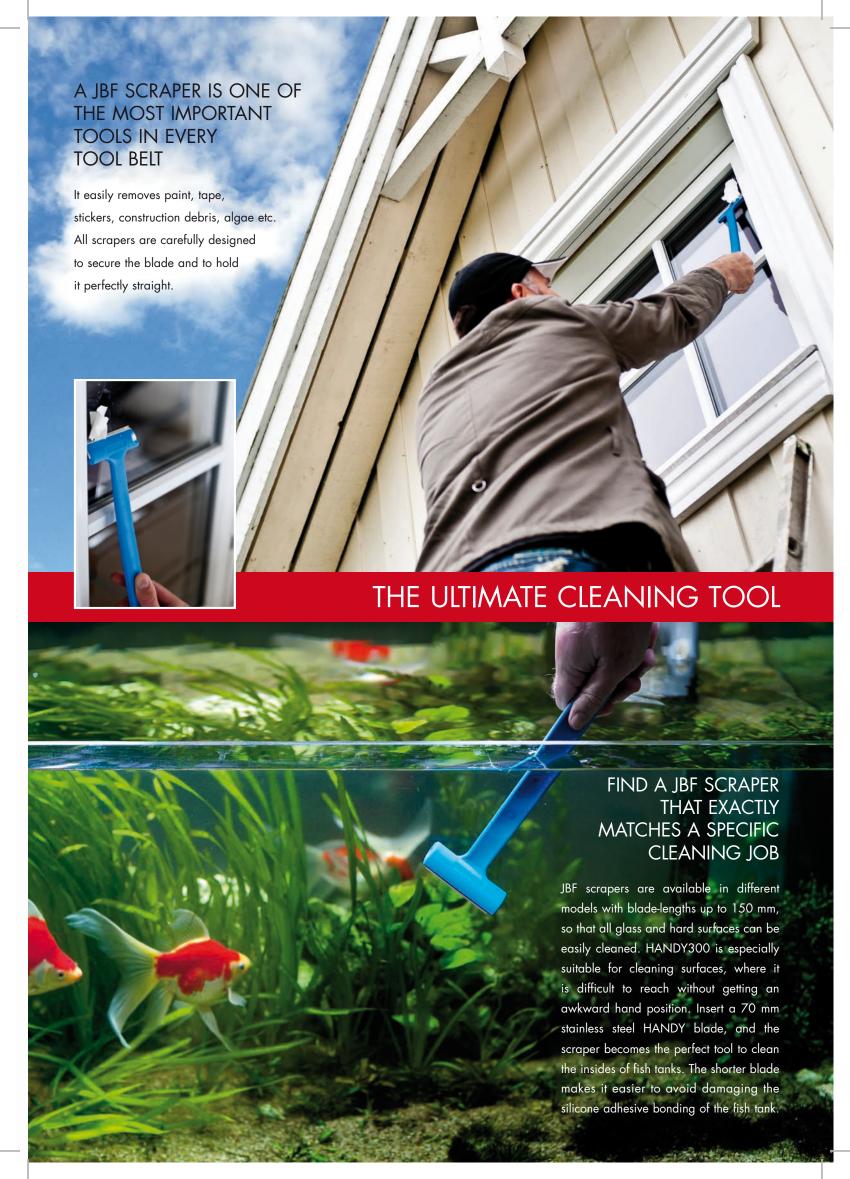

## **SAFETY FIRST**

Ask for our practical dispensers for JBF scraper blades, that safely push forward one blade at a time and have room at the back for used blades. Scrapers are precision instruments that must be used and maintained properly. JBF scraper blades are extremely sharp, so we urge great caution in the use, handling and storage of blades. Always snap on the included proctective cover when the scraper is not in use.

- Only scrape on wet glass.
   Adding soap helps even more.
- Only push a scraper. Never pull it back.
- Apply even pressure holding the blade flat against the glass.
- Approach edges slowly to avoid cutting caulk or damaging frames.
- Never scrape windows with window film, tinted windows or similar if the coating is to be maintained. The scraper will cut it and even lift it off the glass.